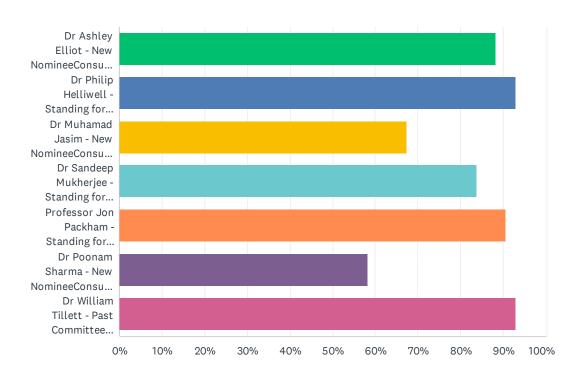

## Q1 Please vote for 6 of the following 7 candidates for the steering committee:

Answered: 43 Skipped: 0

| ANSWER CHOICES                                                                                                                                                                                                                                                                                                                                 | RESPONSES |    |
|------------------------------------------------------------------------------------------------------------------------------------------------------------------------------------------------------------------------------------------------------------------------------------------------------------------------------------------------|-----------|----|
| Dr Ashley Elliot - New NomineeConsultant Rheumatologist, Belfast Health and Social Care Trust and clinical academic at Queen's University Belfast                                                                                                                                                                                              | 88.37%    | 38 |
| Dr Philip Helliwell - Standing for Re-electionSenior Lecturer in Rheumatology at the University of Leeds and Honorary Consultant Rheumatologist for the Bradford Hospitals NHS Trust                                                                                                                                                           | 93.02%    | 40 |
| Dr Muhamad Jasim - New NomineeConsultant Rheumatologist & Acute Medicine, Royal Wolverhampton NHS Trust                                                                                                                                                                                                                                        | 67.44%    | 29 |
| Dr Sandeep Mukherjee - Standing for Re-electionConsultant Rheumatologist, University Hospitals Dorset NHS FT                                                                                                                                                                                                                                   | 83.72%    | 36 |
| Professor Jon Packham - Standing for Re-electionConsultant Rheumatologist, Midlands Partnership NHS Foundation Trust, Clinical Associate Professor of Rheumatology, University of Nottingham, Honorary Professor of Rheumatology, School of Medicine, Keele University and Honorary Associate Professor of Rheumatology, University of Warwick | 90.70%    | 39 |
| Dr Poonam Sharma - New NomineeConsultant Rheumatologist, North West Anglia NHS Foundation Trust                                                                                                                                                                                                                                                | 58.14%    | 25 |
| Dr William Tillett - Past Committee MemberHonorary Consultant Rheumatologist & Lead for Biological Therapies, Royal National Hospital for Rheumatic Diseases, and Senior Lecturer, Department of Life Sciences, University of Bath                                                                                                             | 93.02%    | 40 |
| Total Respondents: 43                                                                                                                                                                                                                                                                                                                          |           |    |